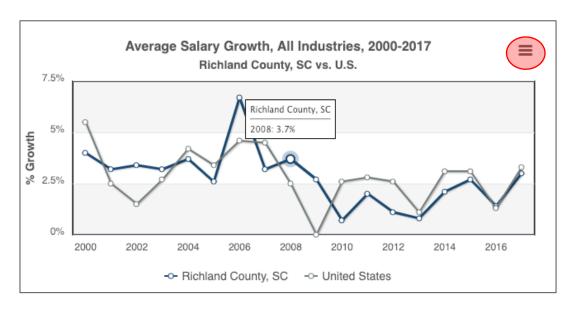

### **Graphs**

Below is the top-left Graph from the Annual Salary Dashboard above. By hovering over the Graph, you can get more detailed information about the Graph itself.

Click on the three lines (the "hamburger icon") in the upper right-hand corner to see different options for downloading and to print the Graph. You can see those options below.