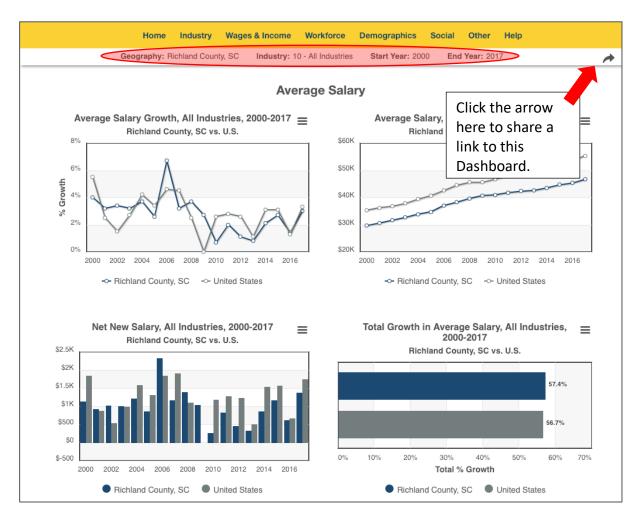

#### **Data Dashboards**

We call this page a Dashboard and each Dashboard will have a number of Graphs related to the data topic you choose. Below, you can see data for "Annual Salary" in Richland County.

You can change the Graphs by using the **Filter bar**, underneath the menu bar, circled above and shown below. You can filter to look at a specific location, industry and change which years the data will display.