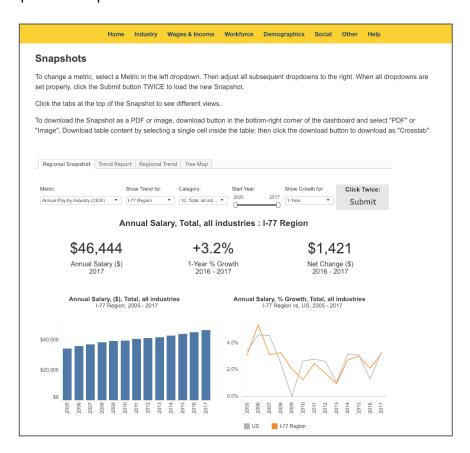

#### "Other" Tab

By choosing "Other" in the menu bar, you can access some special content.

Snapshots will show downloadable one-page reports on various views of a metric. Set the filters at the top of the snapshot window and hit "Submit" twice to see more.