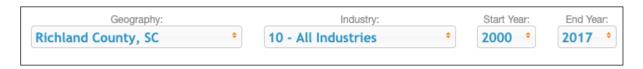

You can change the Graphs by using the **Filter bar**, underneath the menu bar, circled above and shown below. You can filter to look at a specific location, industry and change which years the data will display.